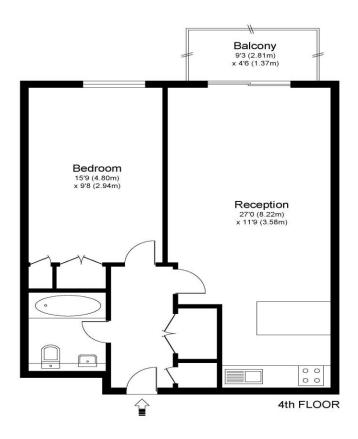

406 The Heart Walton On Thames Surrey KT12 1GE £1450pcm + Initial deposit

Approximate Gross Internal Floor Area: 57 m sq / 609 sq ft

Whilst every attempt has been made to ensure the accuracy of the floor plan contained here, measurements of doors, windows and rooms are approximate and no responsibility is taken for any error, omission or misstatements. These plans are not to scale and are for representation purposes only as defined by RICS Code of Measuring Practice and should be used as such by any prospective purchaser. Specifically no guarantee is given on total square footage of the property if quoted on this plan. Any figure given is for initial guidance only and should not be relied on as a basis of valuation.